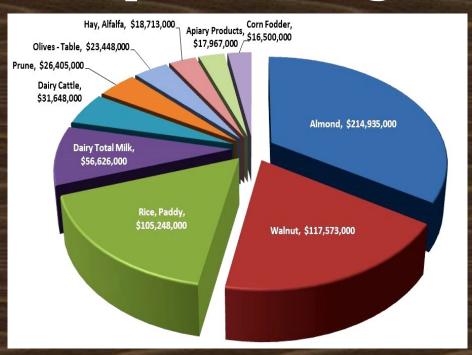

Almonds lead this year as the number one commodity with a total value of \$214,935,000, which is up 13% from 2014 due to an increase in acreage and value. Walnuts are in the number two position with a value of \$117,573,000, down 34% due to a decrease in value per ton. Paddy rice remained in third place with a value of \$105,248,000, a decrease of 26% due to a reduction in planted acreage and price. The combination of almonds, walnuts, and rice represent 60% of the total commodity value for 2015.