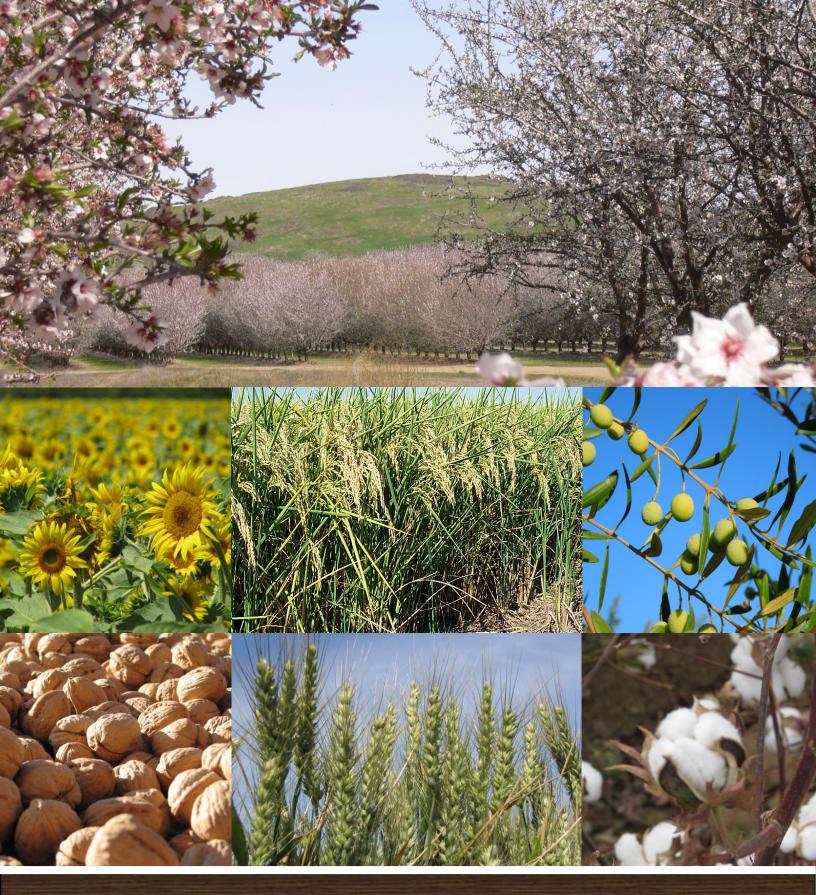

Agriculture continues to be the county's major industry. The 2015 gross production of agricultural commodities was valued at \$748,988,000. This represents a decrease of 12% from the 2014 gross agricultural production value of \$825,273,000.

Almonds lead this year as the number one commodity with a total value of \$214,935,000, which is up 13% from 2014 due to an increase in acreage and value. Walnuts are in the number two position with a value of \$117,573,000, down 34% due to a decrease in value per ton. Paddy rice remained in third place with a value of \$105,248,000, a decrease of 26% due to a reduction in planted acreage and price. The combination of almonds, walnuts, and rice represent 60% of the total commodity value for 2015.

## FRUIT AND NUT CROPS

| Sec. 1          | N. C. | Bearing    |            |                 |                                | \$ Per  |               |
|-----------------|-------|------------|------------|-----------------|--------------------------------|---------|---------------|
| Commodity       | Year  | Acreage    | Per Acre   | Total           | Unit                           | Unit    | Total Value   |
| Almond          | 2015  | 44174      | 0.89       | 39315           | Meat Ton                       | \$5,467 | \$214,935,000 |
|                 | 2014  | 40158      | 0.77       | 30922           |                                | \$6,172 | \$190,851,000 |
| Almond Hull     | 2015  |            |            | 49143           | Ton                            | \$80    | \$3,931,000   |
| 100             | 2014  | el in Asia |            | 38476           | 7000000                        | \$120   | \$4,617,000   |
| Citrus          | 2015  | 245        | 0.95       | 233             | Ton                            | \$2,740 | \$638,000     |
|                 | 2014  | 310        | 0.40       | 124             | 61                             | \$1,951 | \$242,000     |
| Grape           | 2015  | 1071       | 5.70       | 6105            | Ton                            | \$858   | \$5,238,000   |
|                 | 2014  | 1042       | 6.00       | 6252            | MAN                            | \$867   | \$5,420,000   |
| Olives, Oil     | 2015  | 4300       | 4.89       | 21027           | Ton                            | \$476   | \$10,009,000  |
|                 | 2014  | 4450       | 3.43       | 15264           |                                | \$574   | \$8,762,000   |
| Olives, Table   | 2015  | 4433       | 4.99       | 22121           | Ton                            | \$1,060 | \$23,448,000  |
| <b>想到外为</b> 。63 | 2014  | 4433       | 2.65       | 11747           |                                | \$1,030 | \$12,099,000  |
| Pistachio       | 2015  | 1945       | 1.37       | 2665            | Inshell Ton                    | \$5,316 | \$14,167,000  |
| 1               | 2014  | 1727       | 1.25       | 2159            |                                | \$6,000 | \$12,954,000  |
| Prune           | 2015  | 5022       | 2.48       | 12455           | Dry Ton                        | \$2,120 | \$26,405,000  |
|                 | 2014  | 5760       | 2.60       | 14976           |                                | \$1,700 | \$25,459,000  |
| Walnut          | 2015  | 28587      | 1.94       | 55459           | Inshell Ton                    | \$2,120 | \$117,573,000 |
|                 | 2014  | 26153      | 1.96       | 51260           |                                | \$3,480 | \$178,385,000 |
| Miscellaneous   | 2015  | 1045       |            | •               | ck Walnut, Cl<br>an Pear, Peac | • •     | \$3,293,000   |
|                 | 2014  | 708        | NIVVIII UI | c, i ccaii, Asi | an rear, real                  | 211     | \$3,307,000   |
| TOTALS          | 2015  | 90822      |            |                 |                                |         | \$419,637,000 |
|                 | 2014  | 80291      |            |                 |                                |         | \$442,096,000 |
|                 |       |            |            |                 |                                |         |               |

# FIELD CROPS

| Commodity                                       | Year | Bearing<br>Acreage | Per Acre | Total             | Unit       | \$ Per Unit   | Total Value                 |
|-------------------------------------------------|------|--------------------|----------|-------------------|------------|---------------|-----------------------------|
| Alfalfa                                         | 2015 | 12234              | 6.40     | 78298             | Ton        | \$239         | \$18,713,000                |
| Allalla                                         | 2014 | 10540              | 5.70     | 60078             | Ton        | \$245         | \$14,719,000                |
| Barley                                          | 2015 | 262                | 2.08     | 545               | Ton        | \$250         | \$136,000                   |
| Darrey                                          | 2014 | 679                | 2.50     | 1698              | 1011       | \$250         | \$357,000                   |
| Bean                                            | 2015 | 1948               | 0.94     | 1831              | Ton        | \$1,096       | \$ <mark>2,007,000</mark>   |
| Dean                                            | 2014 | 2319               | 1.05     | 2435              | 1011       | \$1,100       | \$ <mark>2,67</mark> 9,000  |
| Corn, Fodder                                    | 2015 | 13948              | 6.50     | 90662             | Ton        | \$182         | \$ <mark>16,5</mark> 00,000 |
| Corn, rodder                                    | 2014 | 17797              | 6.10     | 108562            | 1011       | \$172         | \$ <mark>18,67</mark> 3,000 |
| Corn, Silage                                    | 2015 | 2133               | 28.00    | 59724             | Ton        | \$40          | \$ <mark>2,389,</mark> 000  |
| Com, Shage                                      | 2014 | 2120               | 27.00    | 57240             | 1011       | \$55          | <b>\$3,14</b> 8,000         |
| Cotton, Lint                                    | 2015 | 1414               | 3.25     | <mark>4596</mark> | Bale       | \$445         | \$ <mark>2,045,000</mark>   |
| Cotton, Enit                                    | 2014 | 18 <mark>32</mark> | 3.50     | 6412              | Daic       | <b>\$</b> 450 | \$2,885,000                 |
| Cotton, Seed                                    | 2015 |                    |          | 1915              | Ton        |               | \$919,000                   |
| Cotton, Seed                                    | 2014 | 1 40               | E        | <mark>2672</mark> | 1011       | F 1100 17     | \$107,000                   |
| Hay, Other                                      | 2015 | 3507               | 3.80     | 13327             | Ton        | \$135         | \$1,799,000                 |
| Tiay, Other                                     | 2014 | 3032               | 2.46     | 7459              | 1011       | \$170         | <b>\$1,268,000</b>          |
| Oats, Fodder                                    | 2015 | 4411               | 2.82     | 12439             | Ton        | \$160         | \$1,9 <mark>90,000</mark>   |
| Oats, Fouder                                    | 2014 | 3146               | 2.90     | 9123              | 1011       | \$140         | \$1,277,000                 |
| Pas <mark>tur</mark> e, Irrig <mark>ated</mark> | 2015 | 8248               | A CAN    | THE STATE OF      | Acre       | \$185         | \$1,526,000                 |
| - astare, irrigated                             | 2014 | 8401               |          | 0.670.74 A        | Acre       | \$165         | \$1,470,000                 |
| Range                                           | 2015 | 230000             | 24 1     | APPLACE.          | Acre       | \$11          | \$2,415,000                 |
| Marige                                          | 2014 | 230000             | N Y DOLL | 71372             | Acre       | \$11          | \$2,415 <mark>,000</mark>   |
| Rice, <mark>Padd</mark> y                       | 2015 | 68400              | 4.72     | 322848            | Ton        | \$326         | \$105,248, <del>0</del> 00  |
| Mice, I dady                                    | 2014 | 73318              | 4.60     | 337263            | 1011       | \$420         | \$141,650,000               |
| Wheat                                           | 2015 | 8691               | 2.79     | 24248             | Ton        | \$193         | \$ <mark>4,680,000</mark>   |
| Wilcat                                          | 2014 | 11881              | 2.63     | 31247             | 1011       | \$210         | \$6,562,000                 |
| Wheat, Fodder                                   | 2015 | 5105               | 4.15     | 21186             | Ton        | \$100         | \$2,119,000                 |
| - Tricat, i oddei                               | 2014 | 5301               | 3.00     | 15903             | 1011       | \$160         | \$2,544,000                 |
| Miscellaneous                                   | 2015 | 11396              |          | : Organic Ric     |            |               | \$6,13 <mark>2,000</mark>   |
| Wilderlancous                                   | 2014 | 14978              |          | Sudangrass a      | and Sorghu | m             | \$8,749,000                 |
| TOTALS                                          | 2015 | 371697             |          | 1800              |            |               | \$168,618,000               |
| TO TALS                                         | 2014 | 385344             | W Ph/    | AVA               | MANUE      |               | \$208,503,000               |